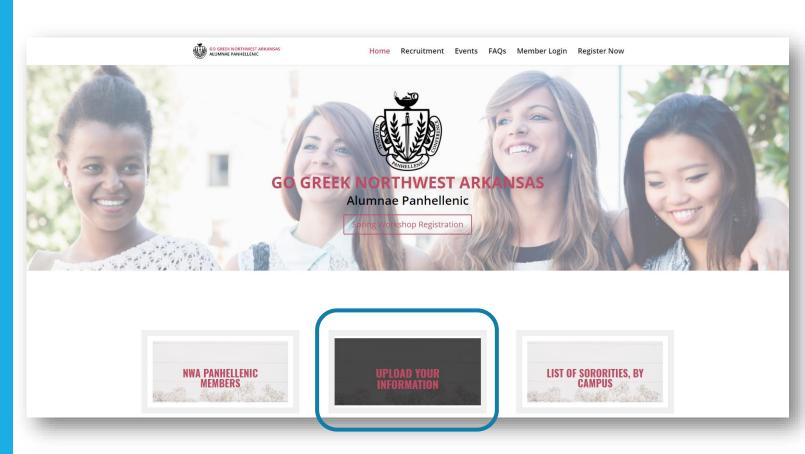

PAGES)

Download a link to an editable word file at gogreeknwa.com> RECRUITMENT!

#### REGISTER AT GOGREEKNWA.COM BY JUNE 15 FOR FALL RECRUITMENT!

Your resume will be forwarded to the Recruitment Chairs for each alumnae sorority (20 organizations) in the Northwest Arkansas Alumnae Panhellenic Association.

Link will be open mid-May after end of the year awards have been announced. REGISTER FOR RECRUITMENT WITH YOUR UNIVERSITY'S GREEK LIFE OFFICE.

REGISTERING WITH NWAAPA DOES <u>NOT</u> REGISTER YOU FOR RECRUITMENT!!!