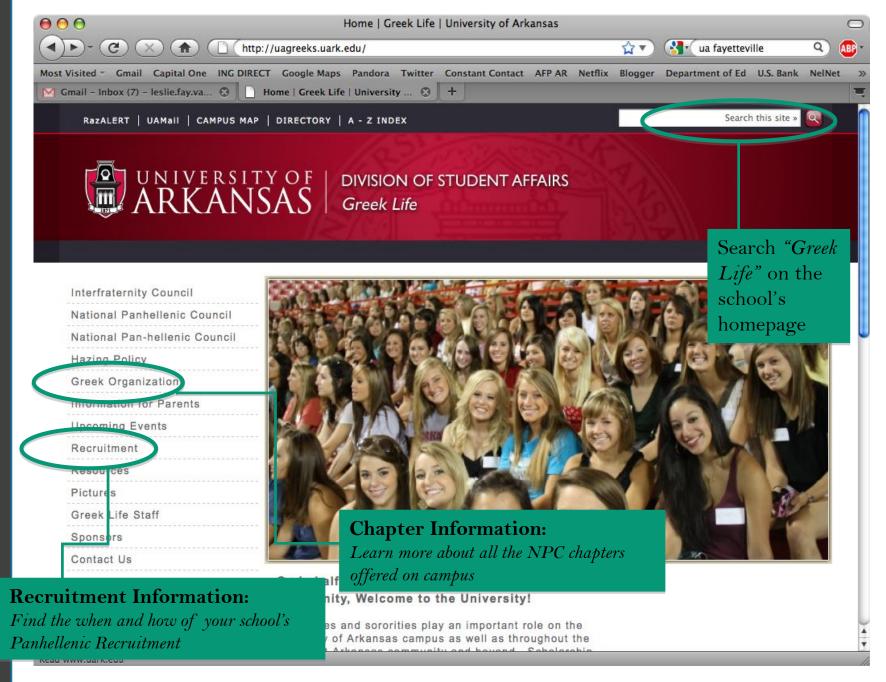

Link will be open mid-May after end of the year awards have been announced. REGISTER FOR RECRUITMENT WITH YOUR UNIVERSITY'S GREEK LIFE OFFICE.

REGISTERING WITH NWAAPA DOES <u>NOT</u> REGISTER YOU FOR RECRUITMENT!!!

# REQUEST LETTERS OF SUPPORT

- 1. Identify family and friends who are members of sororities at your intended school.
- 2. Using your resume with picture request a Letter of Support.
- 3. Stamped and addressed envelopes directed to the Recruitment Chair are appreciated. This can be found on your University's Greek Life website.
- 4. Include a Thank You Note!